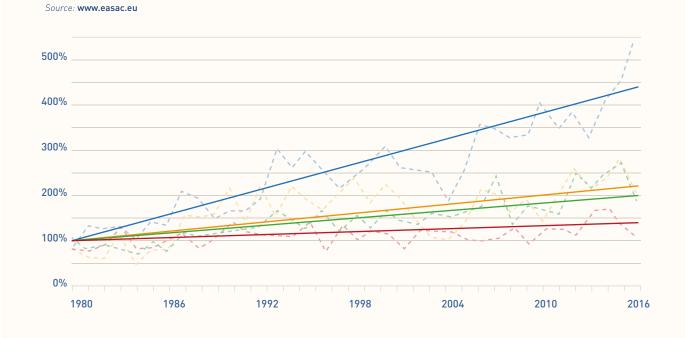

## Severe weather events are increasing across the globe

£1,926,836

Average maximum

downtime costs

Hydrological events (flood, mass movements)

Climatological events (extreme temperature, drought, forest fire)

Meteorological events

Geophysical events (earthquakes, tsunami, vocanic eruption)

Trends in different types of natural catastrophe worldwide - 1980-2016 with

1980 levels set at 100% for comparison.