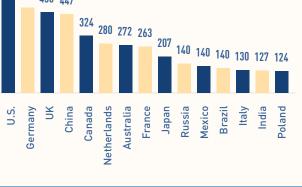

## **Data centre region shares**

**Data centre** world-wide totals Source: www.statista.com 484 458 447

\$350+ billion will be spent on their construction by **2027** 

30% of growth

by Hyperscale self-built data centres